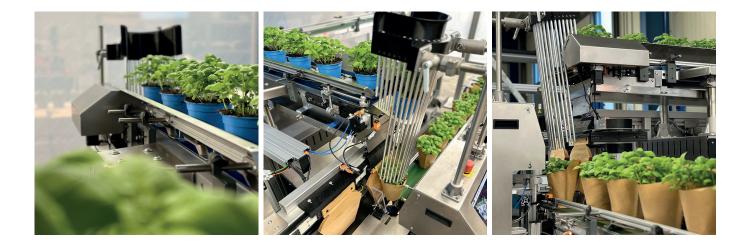

# Efficiently pack potted plants in paper sleeves

pot packer

\*with automatic supply/removal of pots

 Productivity gain: same number of pots packed in less time

- Guaranteed cost savings
- Offers possibilities for capacity expansion

packs up to 1,400 pots per hour