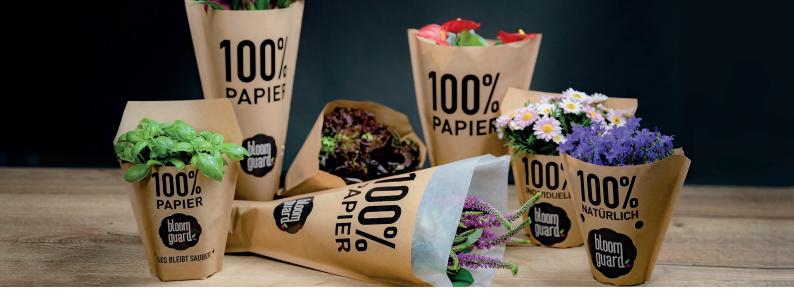

## Perfectly combined with our bloom guard The ideal packaging for flowers, herbs & salads

# Which conical sleeves can the pot packer process?

Pure Paper Two sides 100 % paper

**Pure Paper** With Clean Base

**Fifty Fifty** One side 100 % film one side 100 % paper

**PLUS** One side 100 % film one side 100 % paper