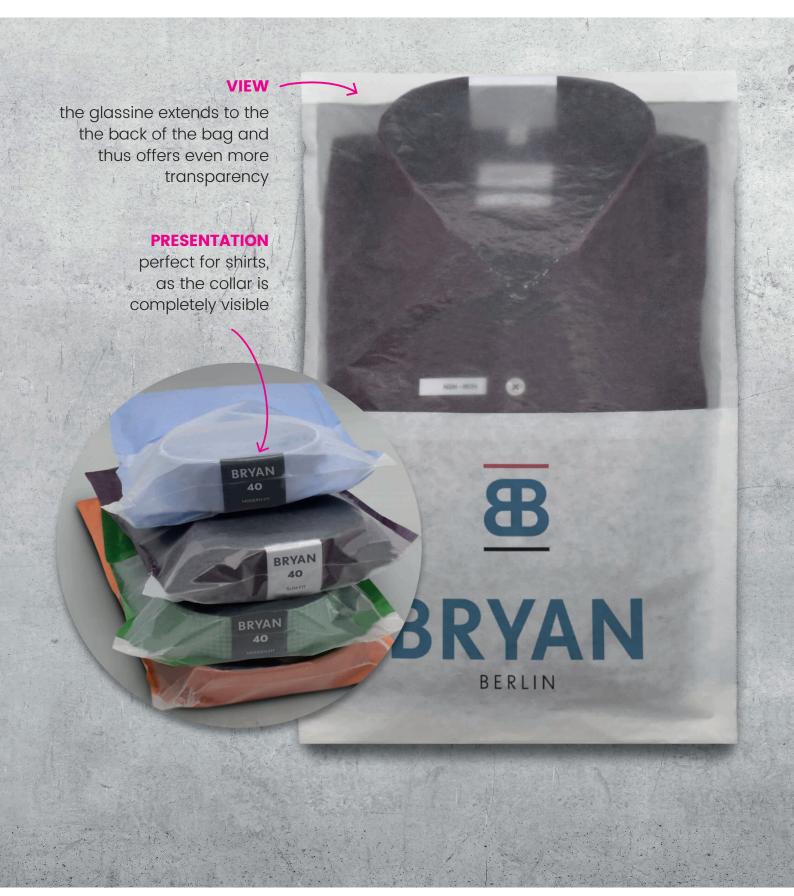

## The GLASSINE paper offers sufficient TRANSPARENCY.

Glassine becomes transparent through particularly intensive "grinding" of the paper fibres and a complex mechanical smoothing process. Not as transparent as film, but you can see product features and colours.

# **TOPVIEW** especially for textiles with collar

#### **CLEVER MIX OF MATERIALS**

combines the advantages of both paper types and enables product view